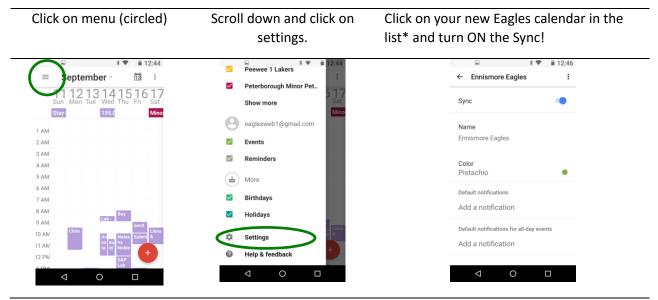

### To add to Google Calendar on your Android device,

- 1. Follow instructions in A (just above).
- 2. Open your Google Calendar app on your phone.

\* Please allow 24 hours for your new Eagles calendar to appear in your list.