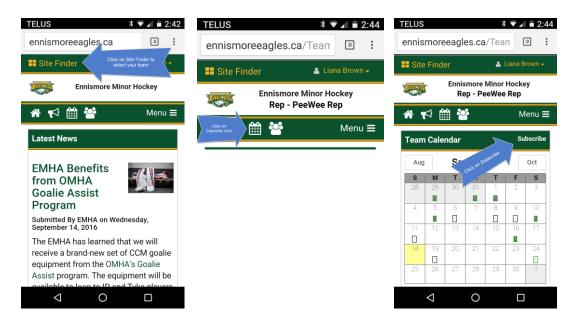

# iPhone

- A. Go to the ennismoreeagles.ca site. You will see the mobile interface. It looks like this...
- B. Click on Site Finder and select your team.
- C. Once you are on your team's site, click on the calendar icon, and then select Subscribe.
- D. Follow the instructions. At Step 3, choose option 2: "To open the address directly (which might open the appropriate program/app), click here."
- D. Accept the invitation to add Ennismore Eagles to Calendar.