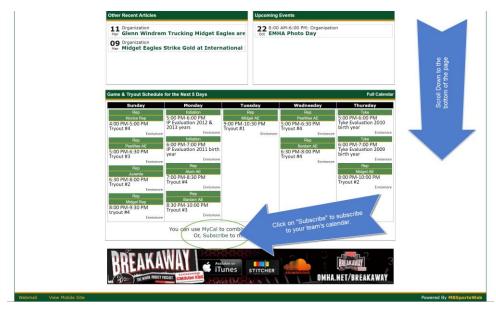

\*\*\*You do not need to make an account to access your personal calendar.\*\*\*

Go to the ennismoreeagles.ca website and scroll down all the way to the bottom. Click the "Subscribe" link at the bottom of the calendar.